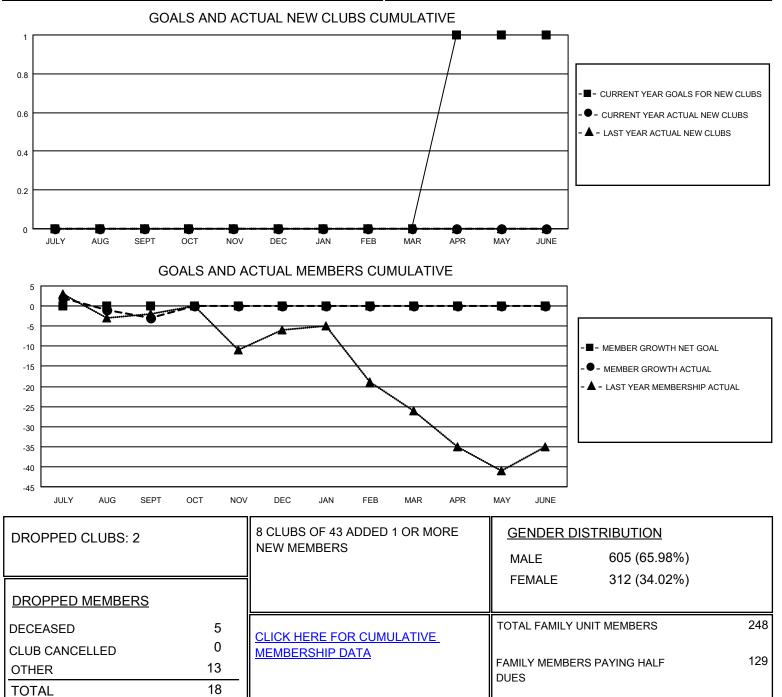

## LOCATION COLORADO

**District 6 NE** 

Results as of: 9/30/2020

| Clubs                 |               |           |               | Members               |                        |                         |                                                    |
|-----------------------|---------------|-----------|---------------|-----------------------|------------------------|-------------------------|----------------------------------------------------|
| RESULTS FOR 2020-2021 |               |           |               | RESULTS FOR 2020-2021 |                        |                         |                                                    |
| QUARTER               | NEW CLUB GOAL | NEW CLUBS | DROPPED CLUBS | QUARTER MEM           | BER GROWTH NET<br>GOAL | MEMBER GROWTH<br>ACTUAL | DROPPED<br>MEMBERS ACTUAL<br>(including transfers) |
| JULY/AUG/SEPT         | 0             | 0         | 2             | JULY/AUG/SEPT         | 0                      | 20                      | 18                                                 |
| OCT/NOV/DEC           | 0             | 0         | 0             | OCT/NOV/DEC           | 0                      | 0                       | 0                                                  |
| JAN/FEB/MAR           | 0             | 0         | 0             | JAN/FEB/MAR           | 0                      | 0                       | 0                                                  |
| APR/MAY/JUNE          | 1             | 0         | 0             | APR/MAY/JUNE          | 0                      | 0                       | 0                                                  |